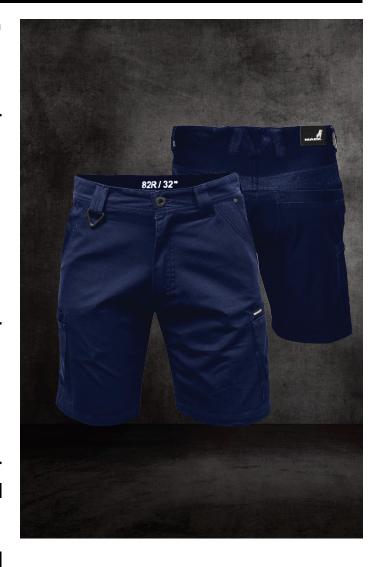

# **ANTHEM CANVAS CARGO SHORT**

100% Cotton Canvas Preshrunk • Fabric Weight 270gsm

Move with ease in any work situation in our stretch paneled shorts.

### **FEATURES**

- · Unique multi fabric/multi function, cargo short
- ArticulatedFIT<sup>TM</sup> unique double back yoke and stretch panels in key high flexibility areas exclusive to Mack designs
- Combination of three fabrics to provide comfort, breathability, stretch and durability
- Triangle plastic key holder applied to belt loop

# **COLOURS**

BLACK (BB)

(NN)

**MACKWORKWEAR.COM.AU** | 1300 350 216