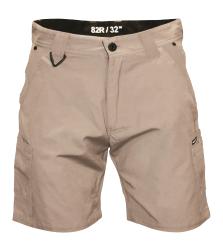

# **ANTHEM CANVAS CARGO SHORT**

100% Cotton Canvas Preshrunk • Fabric Weight 270gsm

Move with ease in any work situation in our stretch paneled shorts.

### **FEATURES**

- · Unique multi fabric/multi function, cargo short
- ArticulatedFIT<sup>TM</sup> unique double back yoke and stretch panels in key high flexibility areas exclusive to Mack designs
- Combination of three fabrics to provide comfort, breathability, stretch and durability
- Triangle plastic key holder applied to belt loop

# **COLOURS**

BLACK (BB)

(NN)

**MACKWORKWEAR.COM.AU** | 1300 350 216