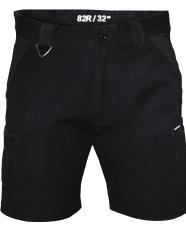

# **ANTHEM CANVAS CARGO SHORT**

100% Cotton Canvas Preshrunk • Fabric Weight 270gsm

Move with ease in any work situation in our stretch paneled shorts.

### **FEATURES**

- · Unique multi fabric/multi function, cargo short
- ArticulatedFIT<sup>TM</sup> unique double back yoke and stretch panels in key high flexibility areas exclusive to Mack designs
- Combination of three fabrics to provide comfort, breathability, stretch and durability
- Triangle plastic key holder applied to belt loop

# **COLOURS**

BLACK (BB)

(NN)

**MACKWORKWEAR.COM.AU** | 1300 350 216